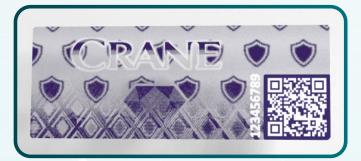

### **Solution Name**

PROFOUND® Connect

### **Solution Overview**

 PROFOUND® Connect is an overt security label with a physical-digital link and serialization options.