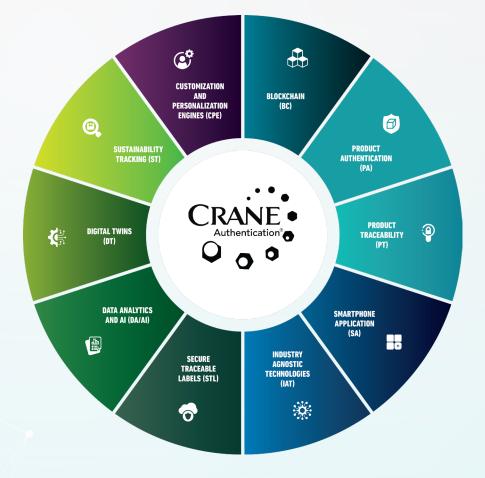

### Geography:

Global.

**Technology Used:** 

KPIs used to measure the effectiveness of our solution.

# **Technology Used:**