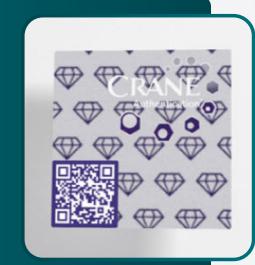

### **Solution Name**

PROFOUND® Connect

### **Solution Overview**

 PROFOUND® Connect is an overt security label with a physical-digital link and serialization options.