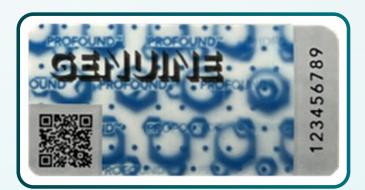

Crane Authentication offers the PROFOUND® technology, the equivalent of the Crane Currency microoptic technology MOTION® for brand customers, which provides advanced visual effects enhancing product security and consumer trust.